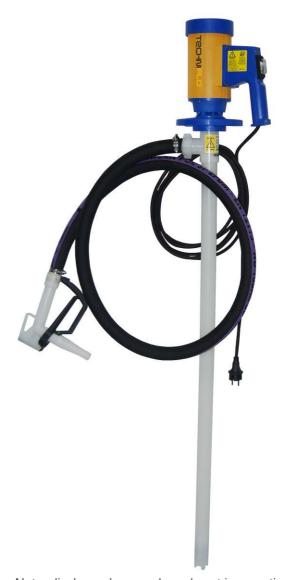

## ELECTRIC DRUM PUMP MEDIUM VISCOUS & MEDIUM SG LIQUIDS

## **Features**

- Industrial grade.
- Suitable for liquids with specific gravity greater than 1.5.
- With electronic speed control available as an option.
- Double insulated, category II, Splash proofing, to IP24.
- On/off switch with low voltage release as standard.
- Overload protection switch.

Construction sealless (SS with mech seal)

Motor Power (W)
 825 (universal motor)

Motor Voltage (V/Hz) 240/50
 Weight (kg) 7-10

Note: discharge hose and nozzle set is an optional extra.