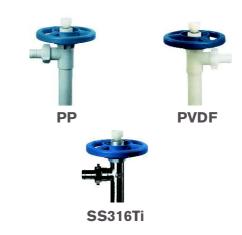

## **Specifications**

Pump Type TP-280

Pump Tube Type
PP, PVDF or SS 316Ti

Flow Rate (I/min) 200 max
Head Rotor/Impeller (m) 14/28 max
Max Viscosity (MPas) 1000
Tube Diameter (mm) 41

Tube Length (mm) 1000 or 1200

## Pump tube types

For different applications depending on the liquids, pump tubes are available in PP, PVDF and SS 316Ti. The pump tubes are connected to the motor via hand-wheel and can be fitted and removed with a few rotations fast and easy without the need of any special tools.