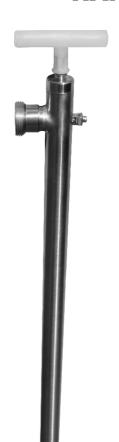

## STAINLESS STEEL HAND PUMP

## **Features**

- Pump tube made of Stainless Steel 316 Ti (1.4571) with seals made of PTFE
- Available in two lengths 700mm or 1000mm
- Suitable for flammable media like solvents (also for acetone!)

## **Specifications**

Pump Type TP-05

Pump Tube Type
Stainless Steel 316 Ti

Seals
PTFE

Delivery Rate (l/stroke)0.3 - 0.6

Pump Tube Diameter (mm) 32

Pump Tube Length (mm) 700 or 1000

Hose connection (mm)25