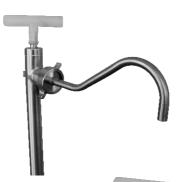

## Accessories

 Discharge arc - Stainless Steel with nickel plated brass wing nut

 Anti static cable - (absolutely necessary when pumping flammables)

 Barrel adaptor - stainless steel, fitted to pump tube and screwed into drum, holding the pump secure through pumping operation