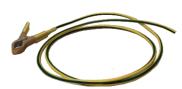

## Accessories

 Discharge arc - Stainless Steel with nickel plated brass wing nut

 Anti static cable - (absolutely necessary when pumping flammables)

 Barrel adaptor - stainless steel, fitted to pump tube and screwed into drum, holding the pump secure through pumping operation