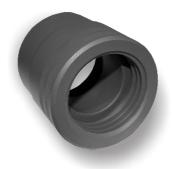

## **Accessories**

Collar fits to base of pump and attached to the male thread of a 20 Litre drum