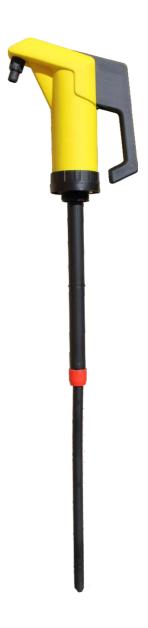

## HAND OPERATED DRUM AND CONTAINER PUMPS

## **Features**

- Are lightweight and handy devices suitable for almost all fluid liquids.
- The simple technical design guarantees reliable and fast filling of smaller quantities.
- Features a telescopic suction tube made of Polypropylene with Viton seals.
- Particularly suitable for acids and caustic solutions

## **Specifications**

Pump Type TP-04Pump Tube Type PPDelivery Rate (I/stroke) 0.3

Pump Tube Diameter (mm) 34 (upper) 23 (lower)

Pump Tube Length (mm) 480 - 950

Hose connection (mm)

Drum adapter (mm)Male G 50 (std drum)