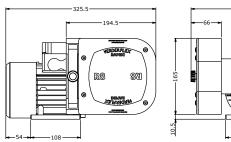

## Verderflex Rapide R8

All dimensions are in mm. All dimensions and weights are for guidance only.