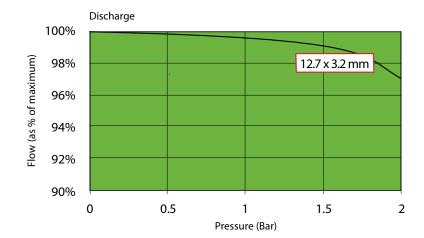

## **Flow Rates**

| Tube       | RPM | Flow ml/min | Flow l/hr |
|------------|-----|-------------|-----------|
| 12.7 x 3.2 | 68  | 2,800       | 170       |
| 12.7 x 3.2 | *89 | 3,650       | 220       |
| 12.7 x 3.2 | 137 | 5,000       | 330       |
| 12.7 x 3.2 | 196 | 7,800       | 470       |

Nominal pump speed based on 50Hz operation \*89 RPM is a non-standard speed

Flows are typical and were measured with water at 20°C with no suction lift or discharge pressure. Actual flows will vary according to suction conditions, discharge pressure, tube material and production tolerances.