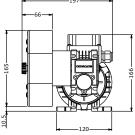

## Verderflex Rapide R8

All dimensions are in mm. All dimensions and weights are for guidance only.