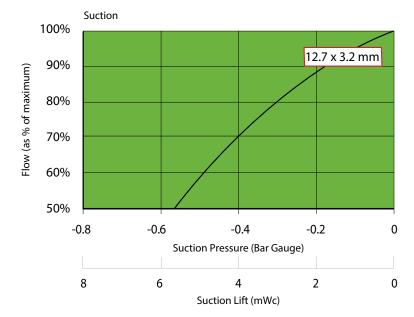

## **Flow Rates**

| Tube       | RPM | Flow ml/min | Flow l/hr |
|------------|-----|-------------|-----------|
| 12.7 x 3.2 | 68  | 2,800       | 170       |
| 12.7 x 3.2 | *89 | 3,650       | 220       |
| 12.7 x 3.2 | 137 | 5,000       | 330       |
| 12.7 x 3.2 | 196 | 7,800       | 470       |

Nominal pump speed based on 50Hz operation \*89 RPM is a non-standard speed

Flows are typical and were measured with water at 20°C with no suction lift or discharge pressure. Actual flows will vary according to suction conditions, discharge pressure, tube material and production tolerances.