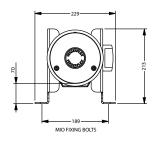

## Verderflex Rapide R3S

All dimensions are in mm. All dimensions and weights are for guidance only.