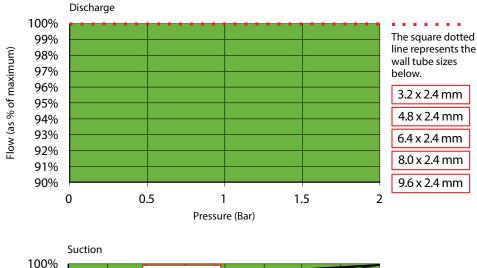

Nominal pump speed based on 50Hz operation Note: 3.2 x 2.4 mm tubing available

Flows are typical and were measured with water at 20°C with no suction lift or discharge pressure. Actual flows will vary according to suction conditions, discharge pressure, tube material and production tolerances.