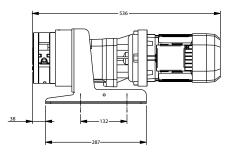

## Verderflex Rapide R3S

All dimensions are in mm. All dimensions and weights are for guidance only.