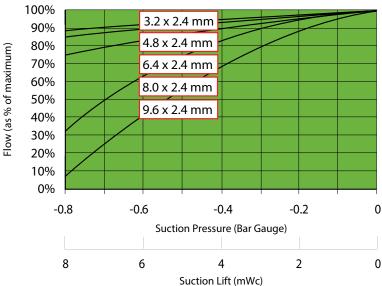

Nominal pump speed based on 50Hz operation Note: 3.2 x 2.4 mm tubing available

Flows are typical and were measured with water at 20°C with no suction lift or discharge pressure. Actual flows will vary according to suction conditions, discharge pressure, tube material and production tolerances.