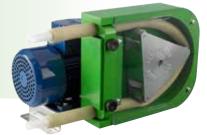

## **Verderflex** Rapide R12

| Verderflex Rapide R12 Specifications |                                                         |  |  |
|--------------------------------------|---------------------------------------------------------|--|--|
| Standard Speeds                      | 93 and 140 RPM                                          |  |  |
| Control                              | Inverter Optional                                       |  |  |
| Rotor Assembly                       | Anodised Aluminium with Three Nylatron® Rollers         |  |  |
| Voltage                              | 230/400V 50Hz (Single Phase Available to special order) |  |  |
| Installed Motor Power                | 0.18 kW 50Hz                                            |  |  |
| Protection Class                     | IP55                                                    |  |  |
| Standard Tube Options                | Verderprene, Silicone                                   |  |  |
| Tube Size                            | 15.9 x 4.8 mm                                           |  |  |
| Weight                               | 12kg                                                    |  |  |