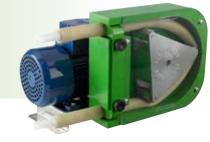

## **Verderflex** Rapide R12

| Verderflex Rapide R12 Specifications |                                                         |  |  |
|--------------------------------------|---------------------------------------------------------|--|--|
| Standard Speeds                      | 93 and 140 RPM                                          |  |  |
| Control                              | Inverter Optional                                       |  |  |
| Rotor Assembly                       | Anodised Aluminium with Three Nylatron® Rollers         |  |  |
| Voltage                              | 230/400V 50Hz (Single Phase Available to special order) |  |  |
| Installed Motor Power                | 0.18 kW 50Hz                                            |  |  |
| Protection Class                     | IP55                                                    |  |  |
| Standard Tube Options                | Verderprene, Silicone                                   |  |  |
| Tube Size                            | 15.9 x 4.8 mm                                           |  |  |
| Weight                               | 12kg                                                    |  |  |