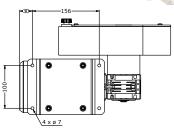

## Verderflex Rapide R12

All dimensions are in mm. All dimensions and weights are for guidance only.