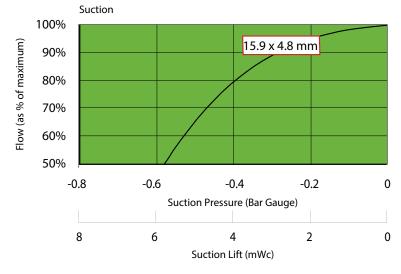

## **Verderflex** Rapide R12

| Verderflex Rapide R12 Specifications |                                                         |  |  |
|--------------------------------------|---------------------------------------------------------|--|--|
| Standard Speeds                      | 93 and 140 RPM                                          |  |  |
| Control                              | Inverter Optional                                       |  |  |
| Rotor Assembly                       | Anodised Aluminium with Three Nylatron® Rollers         |  |  |
| Voltage                              | 230/400V 50Hz (Single Phase Available to special order) |  |  |
| Installed Motor Power                | 0.18 kW 50Hz                                            |  |  |
| Protection Class                     | IP55                                                    |  |  |
| Standard Tube Options                | Verderprene, Silicone                                   |  |  |
| Tube Size                            | 15.9 x 4.8 mm                                           |  |  |
| Weight                               | 12kg                                                    |  |  |

## **Flow Rates**

| Tube       | RPM | Flow ml/min | Flow I/hr |
|------------|-----|-------------|-----------|
| 15.9 x 4.8 | *56 | 5,600       | 336       |
| 15.9 x 4.8 | *70 | 7,000       | 420       |
| 15.9 x 4.8 | 93  | 9,300       | 558       |
| 15.9 x 4.8 | 140 | 14,000      | 840       |

Nominal pump speed based on 50Hz operation \*56 and 70 RPM are a non-standard speed

Flows are typical and were measured with water at 20°C with no suction lift or discharge pressure. Actual flows will vary according to suction conditions, discharge pressure, tube material and production tolerances.