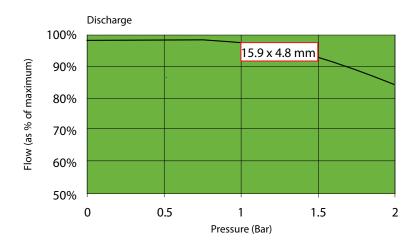

## **Verderflex** Rapide R12

| Verderflex Rapide R12 Specifications |                                                         |  |  |
|--------------------------------------|---------------------------------------------------------|--|--|
| Standard Speeds                      | 93 and 140 RPM                                          |  |  |
| Control                              | Inverter Optional                                       |  |  |
| Rotor Assembly                       | Anodised Aluminium with Three Nylatron® Rollers         |  |  |
| Voltage                              | 230/400V 50Hz (Single Phase Available to special order) |  |  |
| Installed Motor Power                | 0.18 kW 50Hz                                            |  |  |
| Protection Class                     | IP55                                                    |  |  |
| Standard Tube Options                | Verderprene, Silicone                                   |  |  |
| Tube Size                            | 15.9 x 4.8 mm                                           |  |  |
| Weight                               | 12kg                                                    |  |  |

## **Flow Rates**

| Tube       | RPM | Flow ml/min | Flow I/hr |
|------------|-----|-------------|-----------|
| 15.9 x 4.8 | *56 | 5,600       | 336       |
| 15.9 x 4.8 | *70 | 7,000       | 420       |
| 15.9 x 4.8 | 93  | 9,300       | 558       |
| 15.9 x 4.8 | 140 | 14,000      | 840       |

Nominal pump speed based on 50Hz operation \*56 and 70 RPM are a non-standard speed

Flows are typical and were measured with water at 20°C with no suction lift or discharge pressure. Actual flows will vary according to suction conditions, discharge pressure, tube material and production tolerances.