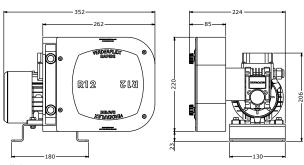

## Verderflex Rapide R12

All dimensions are in mm. All dimensions and weights are for guidance only.